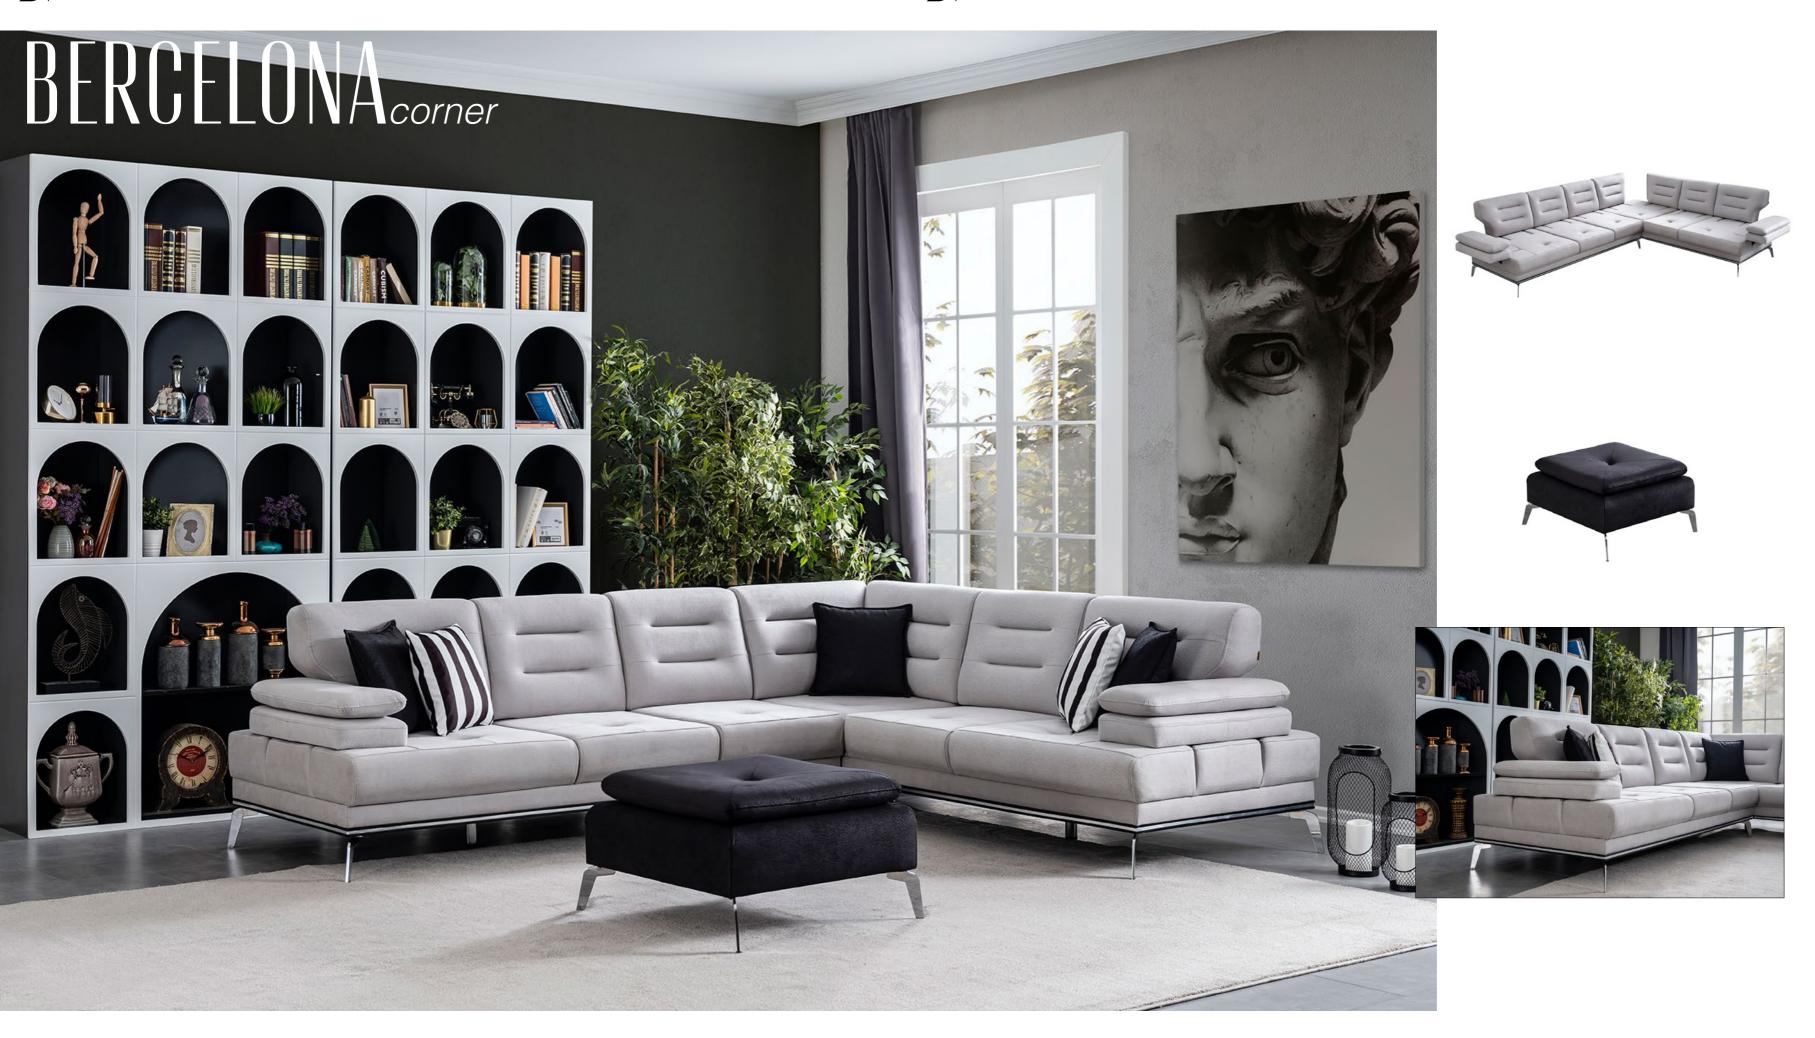

# BERCELONA

-Its modern design is also in your home

BARCELONA, which combines rich material combinations with modern lines, represents a new generation aesthetic understanding in decoration. It creates a stylish and modern atmosphere in your home with trendy colors and elegant silver details with modern lines.