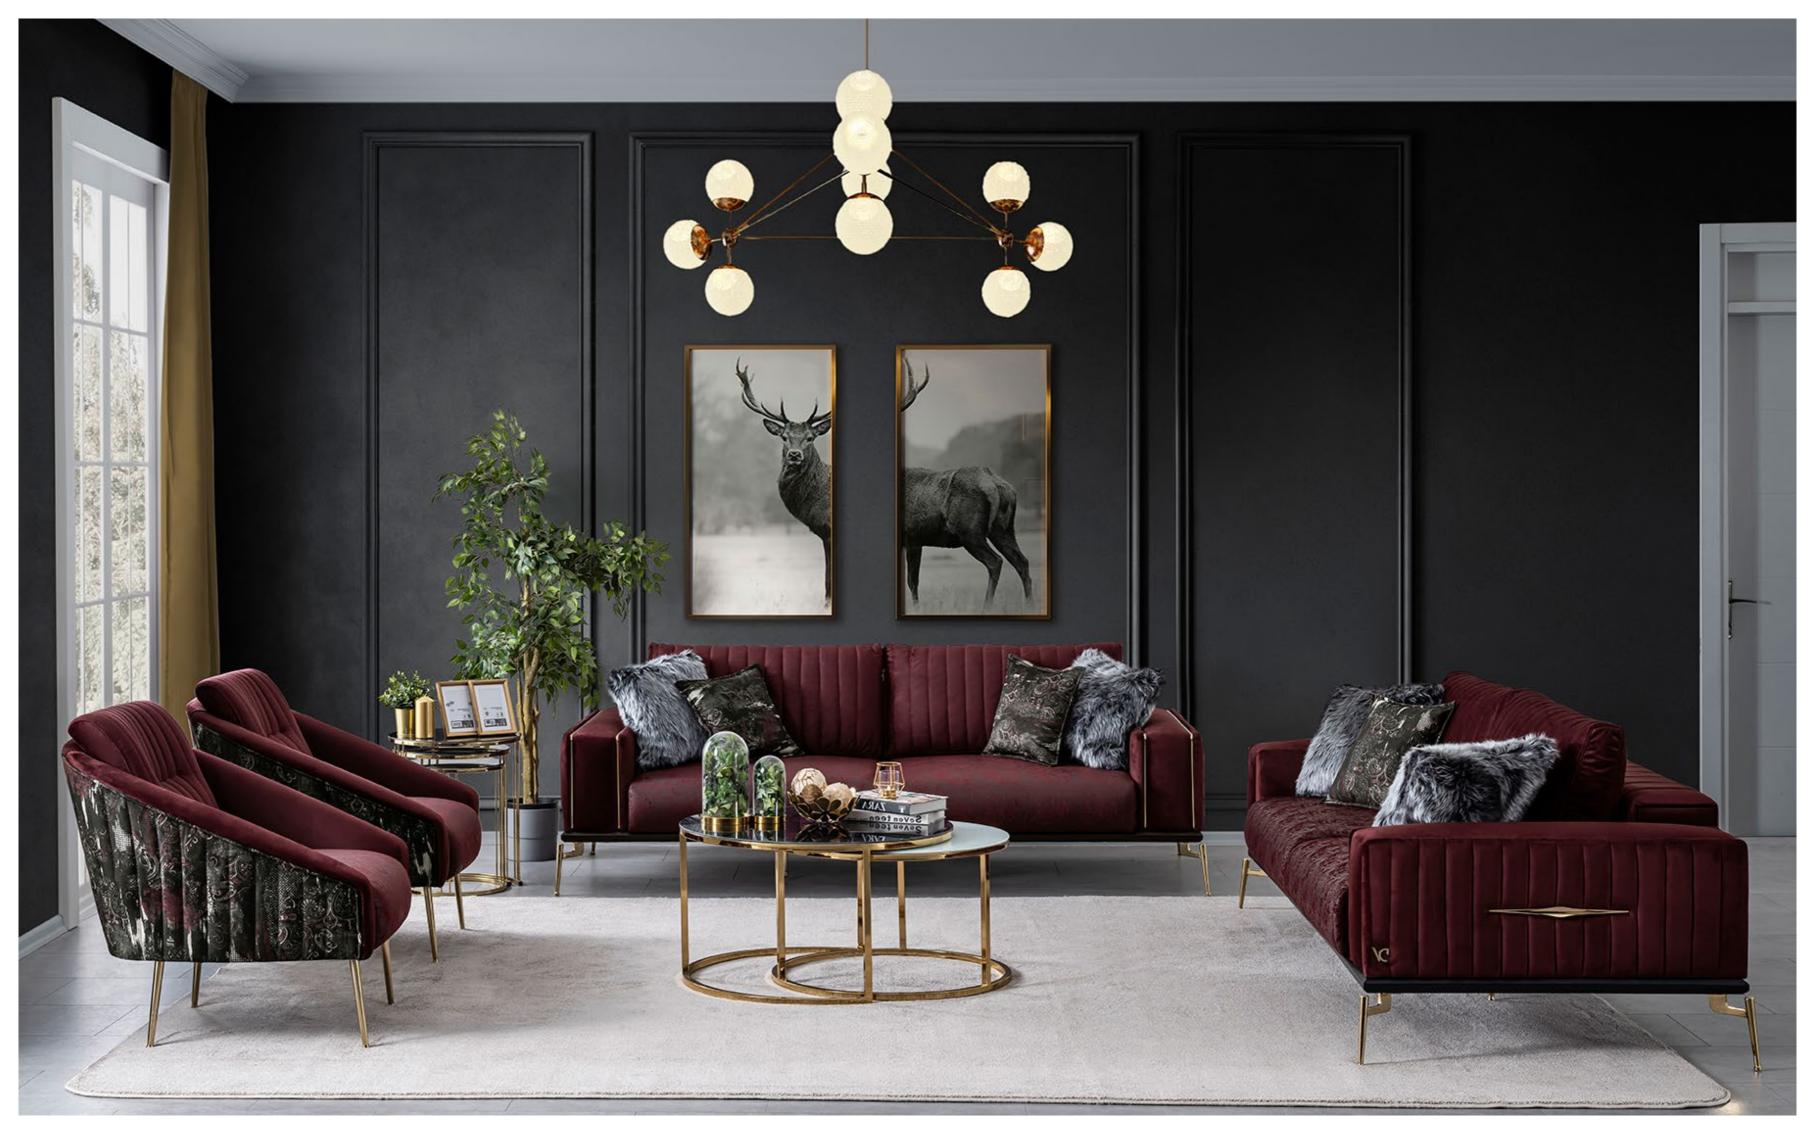

### ZEN

—Its modern design is also in your home

"

Offering a timeless and stylish design with trend colors, the **ZEN** sofa set adds elegance to your living spaces with its modern lines and details. The ZEN Sofa Set, which impresses with its fabric, combines elegance and simplicity with comfort. It brings innovation to your home while adding a new dimension to modern touches with its high elegant foot structure and rounded lines.