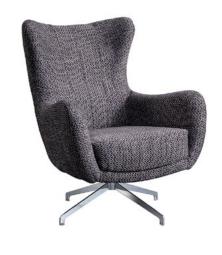

### ZEN

—Its modern design is also in your home

"

Offering a timeless and stylish design with trend colors, the **ZEN** sofa set adds elegance to your living spaces with its modern lines and details. The ZEN Sofa Set, which impresses with its fabric, combines elegance and simplicity with comfort. It brings innovation to your home while adding a new dimension to modern touches with its high elegant foot structure and rounded lines.