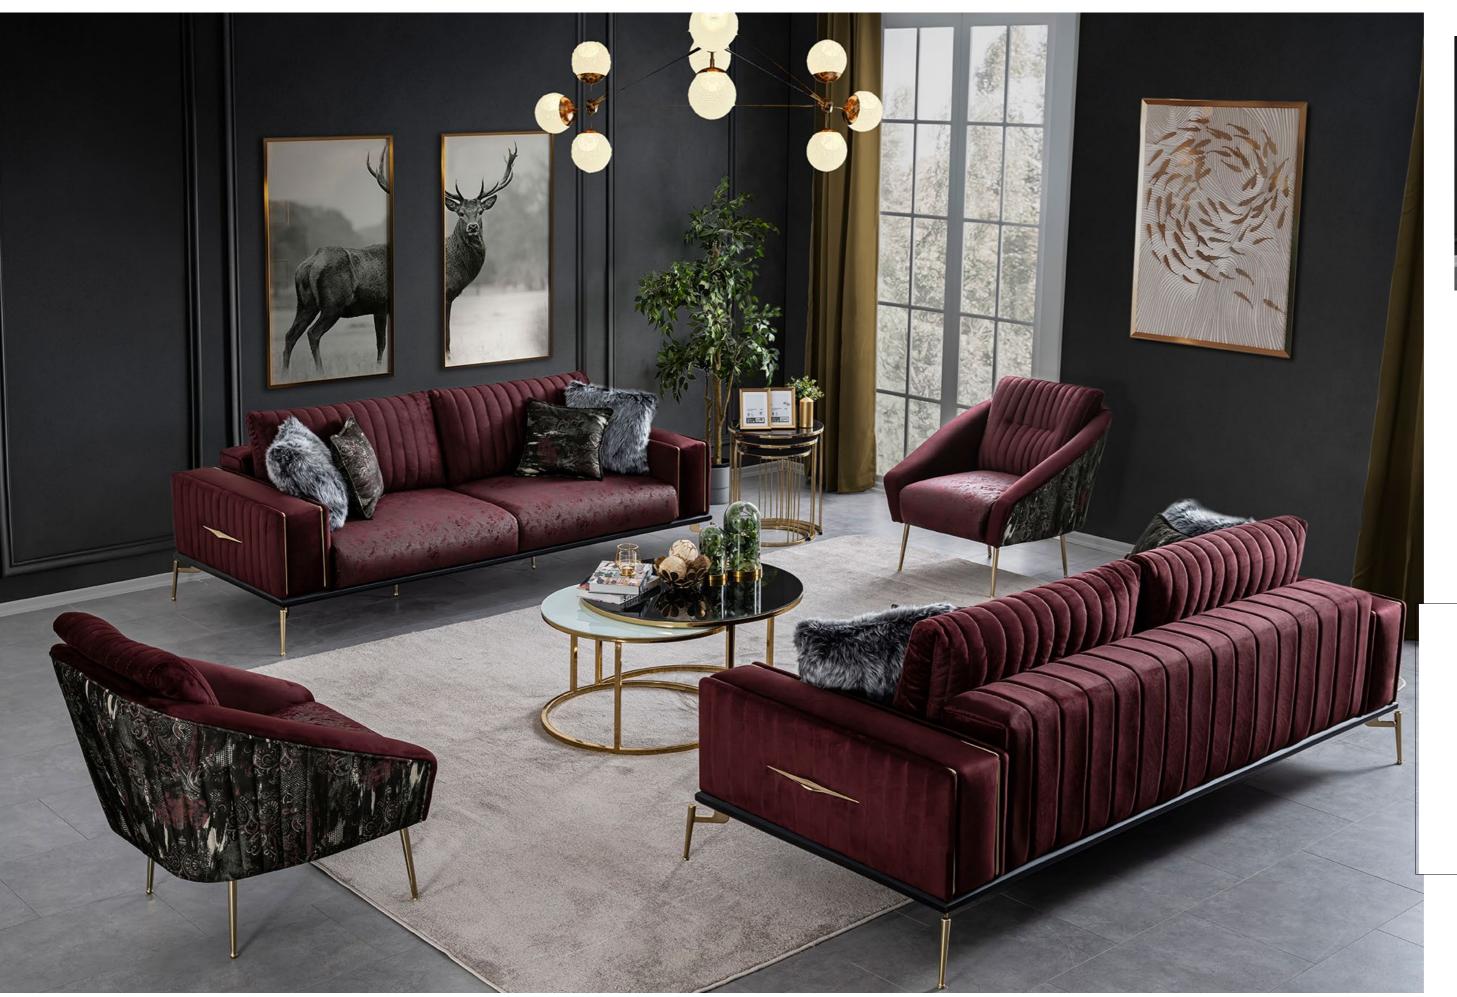

### ZEN

—Its modern design is also in your home

"

Offering a timeless and stylish design with trend colors, the **ZEN** sofa set adds elegance to your living spaces with its modern lines and details. The ZEN Sofa Set, which impresses with its fabric, combines elegance and simplicity with comfort. It brings innovation to your home while adding a new dimension to modern touches with its high elegant foot structure and rounded lines.