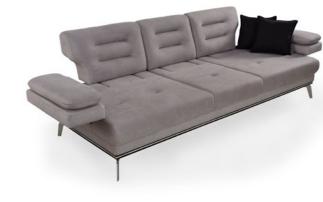

### ZEN

—Its modern design is also in your home

"

Offering a timeless and stylish design with trend colors, the **ZEN** sofa set adds elegance to your living spaces with its modern lines and details. The ZEN Sofa Set, which impresses with its fabric, combines elegance and simplicity with comfort. It brings innovation to your home while adding a new dimension to modern touches with its high elegant foot structure and rounded lines.