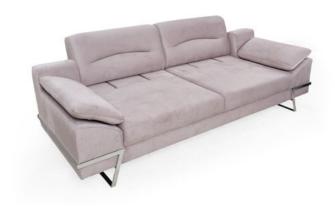

### ZEN

—Its modern design is also in your home

"

Offering a timeless and stylish design with trend colors, the **ZEN** sofa set adds elegance to your living spaces with its modern lines and details. The ZEN Sofa Set, which impresses with its fabric, combines elegance and simplicity with comfort. It brings innovation to your home while adding a new dimension to modern touches with its high elegant foot structure and rounded lines.