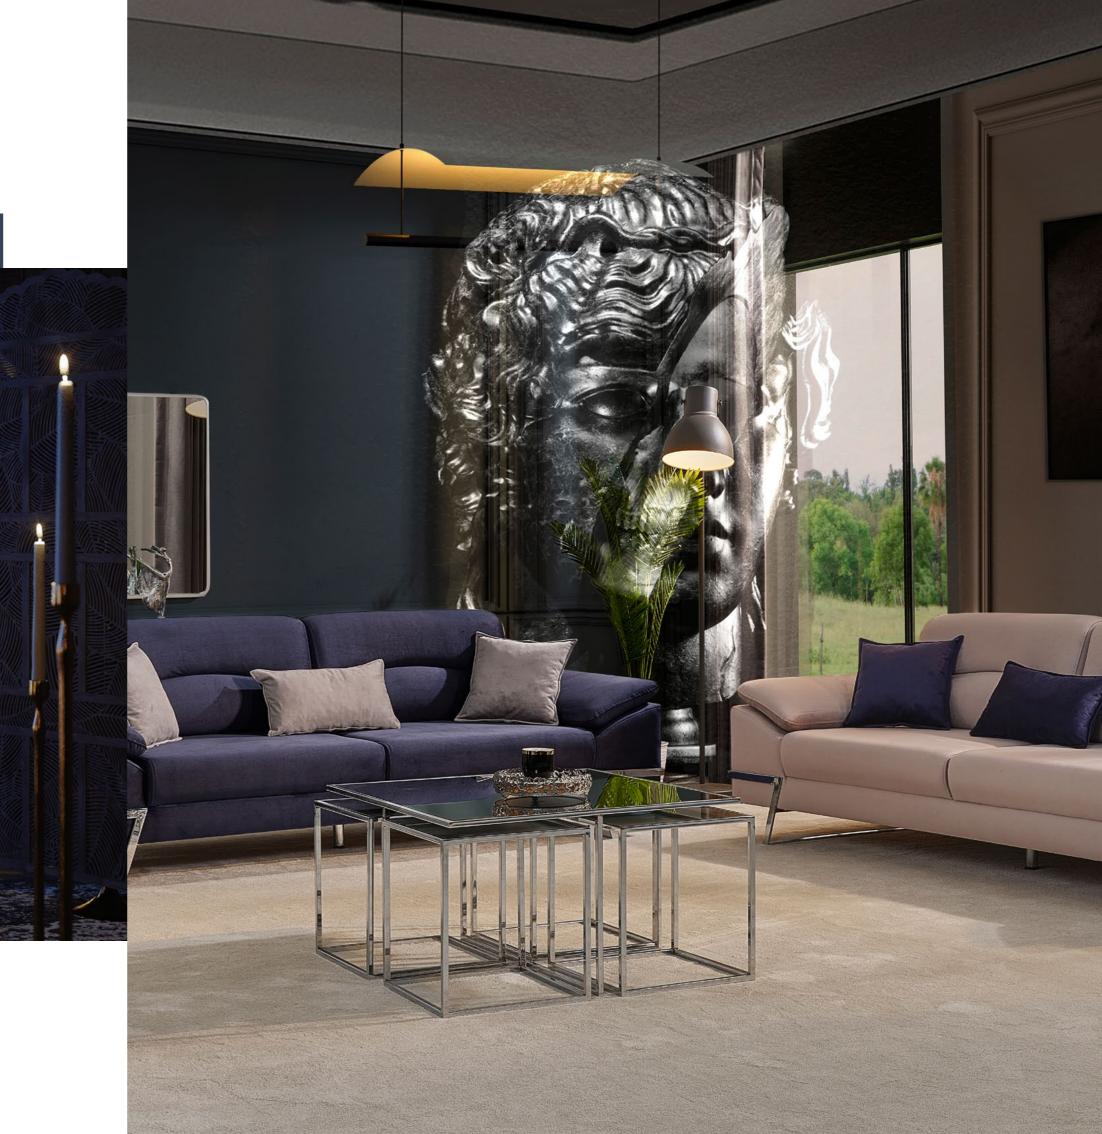

# AQUA

-Its modern design is also ir your home

**AQUA,** where modern and classic styles are used together, is dazzling. It offers the opportunity to create your own style with the harmony of metal and dark blue!