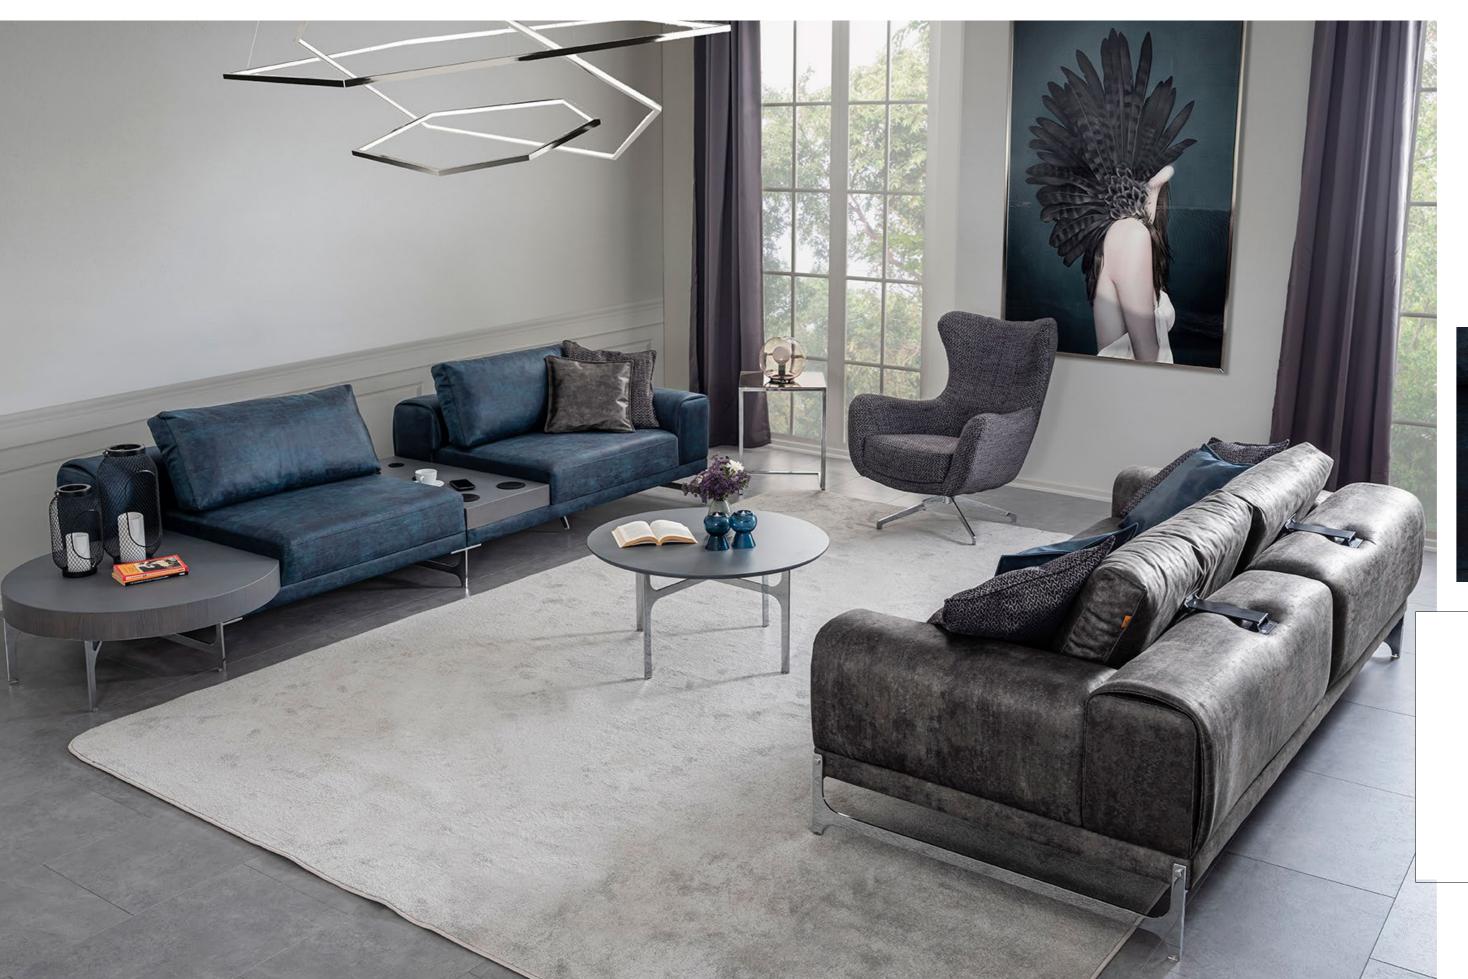

# AQUA

-Its modern design is also ir your home

**AQUA,** where modern and classic styles are used together, is dazzling. It offers the opportunity to create your own style with the harmony of metal and dark blue!