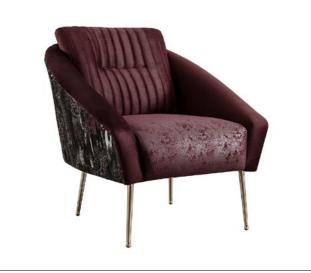

### ZEN

—Its modern design is also in your home

"

Offering a timeless and stylish design with trend colors, the **ZEN** sofa set adds elegance to your living spaces with its modern lines and details. The ZEN Sofa Set, which impresses with its fabric, combines elegance and simplicity with comfort. It brings innovation to your home while adding a new dimension to modern touches with its high elegant foot structure and rounded lines.