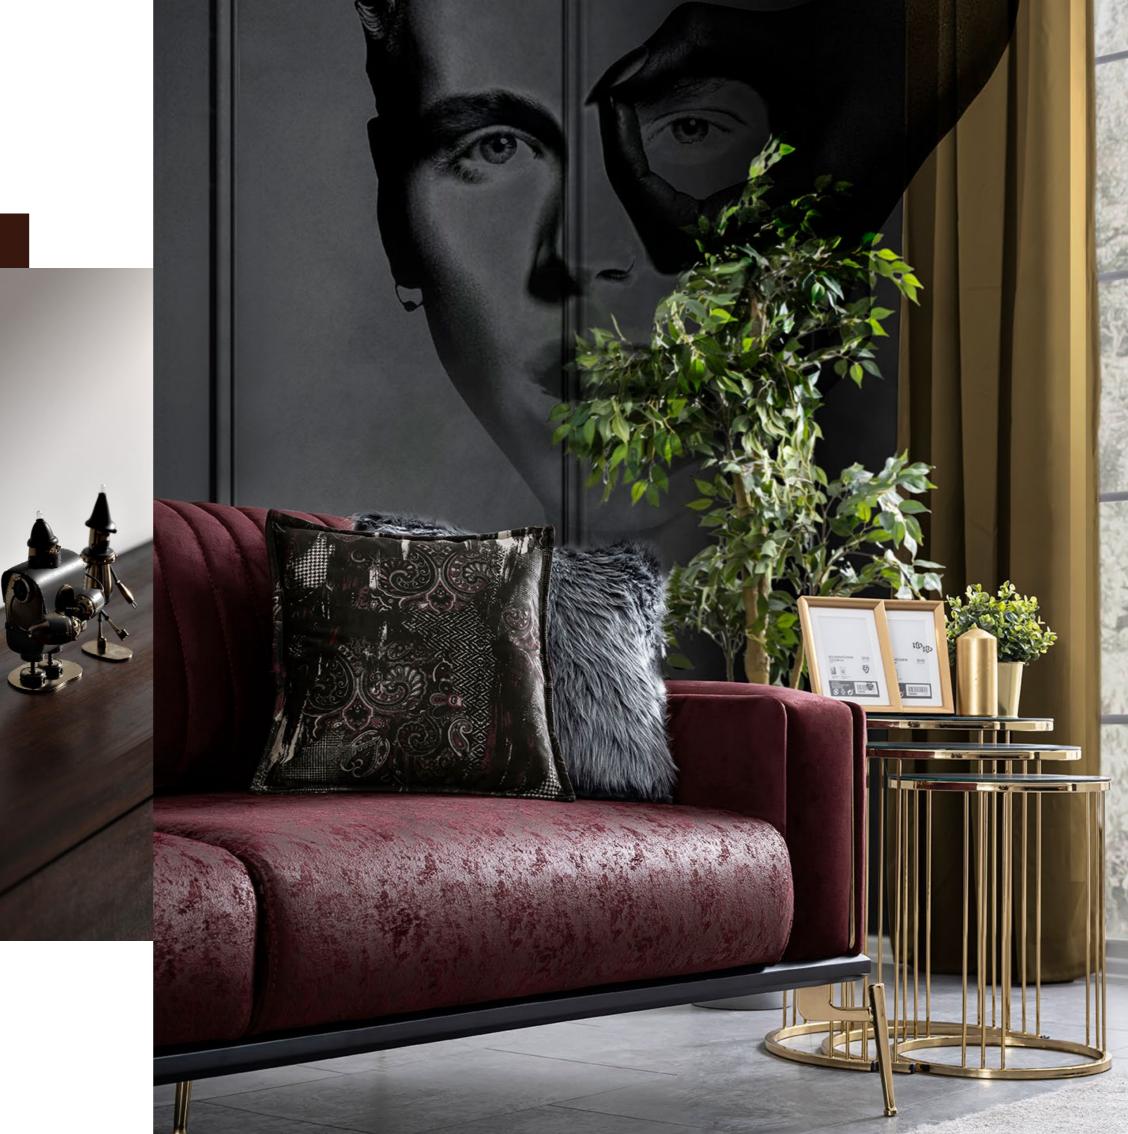

### ZEN

—Its modern design is also in your home

"

Offering a timeless and stylish design with trend colors, the **ZEN** sofa set adds elegance to your living spaces with its modern lines and details. The ZEN Sofa Set, which impresses with its fabric, combines elegance and simplicity with comfort. It brings innovation to your home while adding a new dimension to modern touches with its high elegant foot structure and rounded lines.