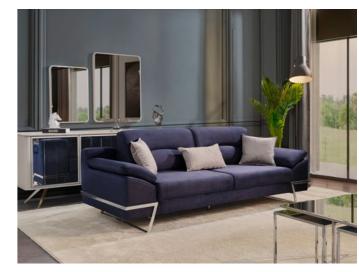

### ZEN

—Its modern design is also in your home

"

Offering a timeless and stylish design with trend colors, the **ZEN** sofa set adds elegance to your living spaces with its modern lines and details. The ZEN Sofa Set, which impresses with its fabric, combines elegance and simplicity with comfort. It brings innovation to your home while adding a new dimension to modern touches with its high elegant foot structure and rounded lines.