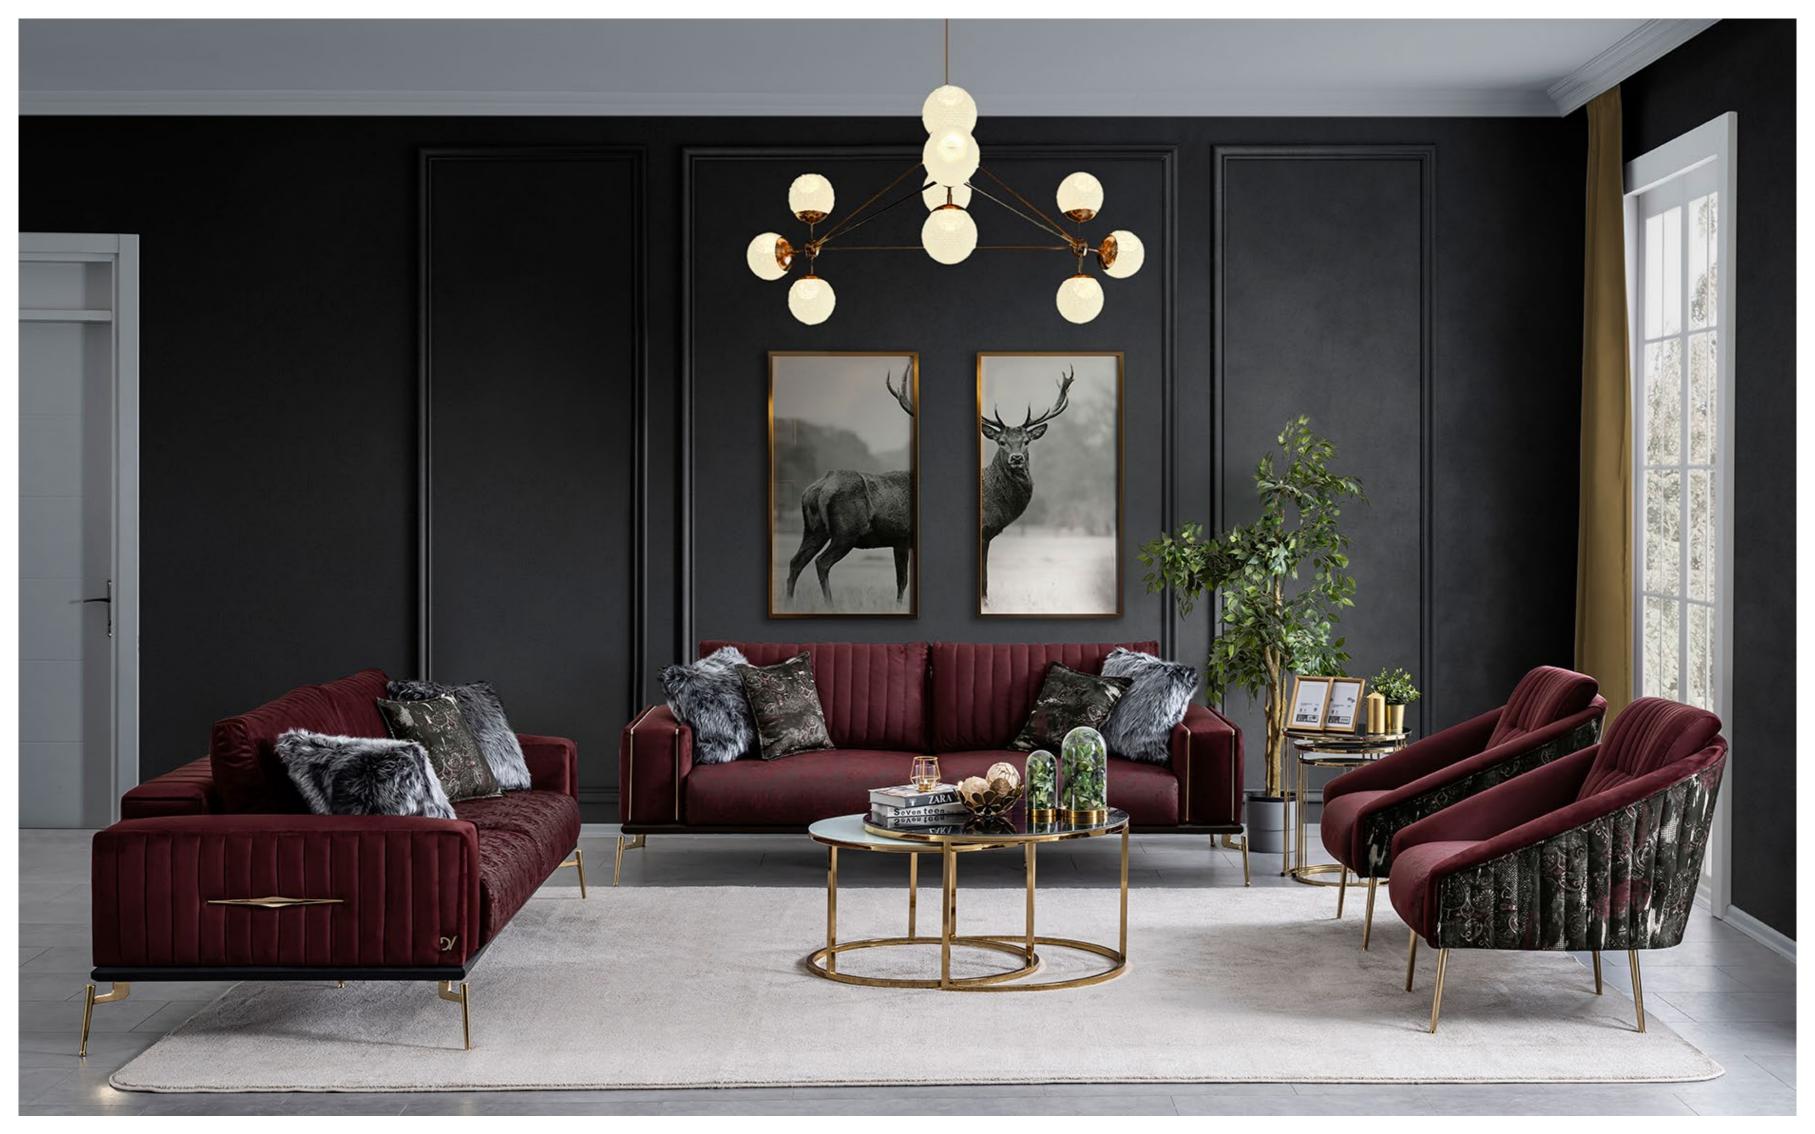

### ZEN

—Its modern design is also in your home

"

Offering a timeless and stylish design with trend colors, the **ZEN** sofa set adds elegance to your living spaces with its modern lines and details. The ZEN Sofa Set, which impresses with its fabric, combines elegance and simplicity with comfort. It brings innovation to your home while adding a new dimension to modern touches with its high elegant foot structure and rounded lines.