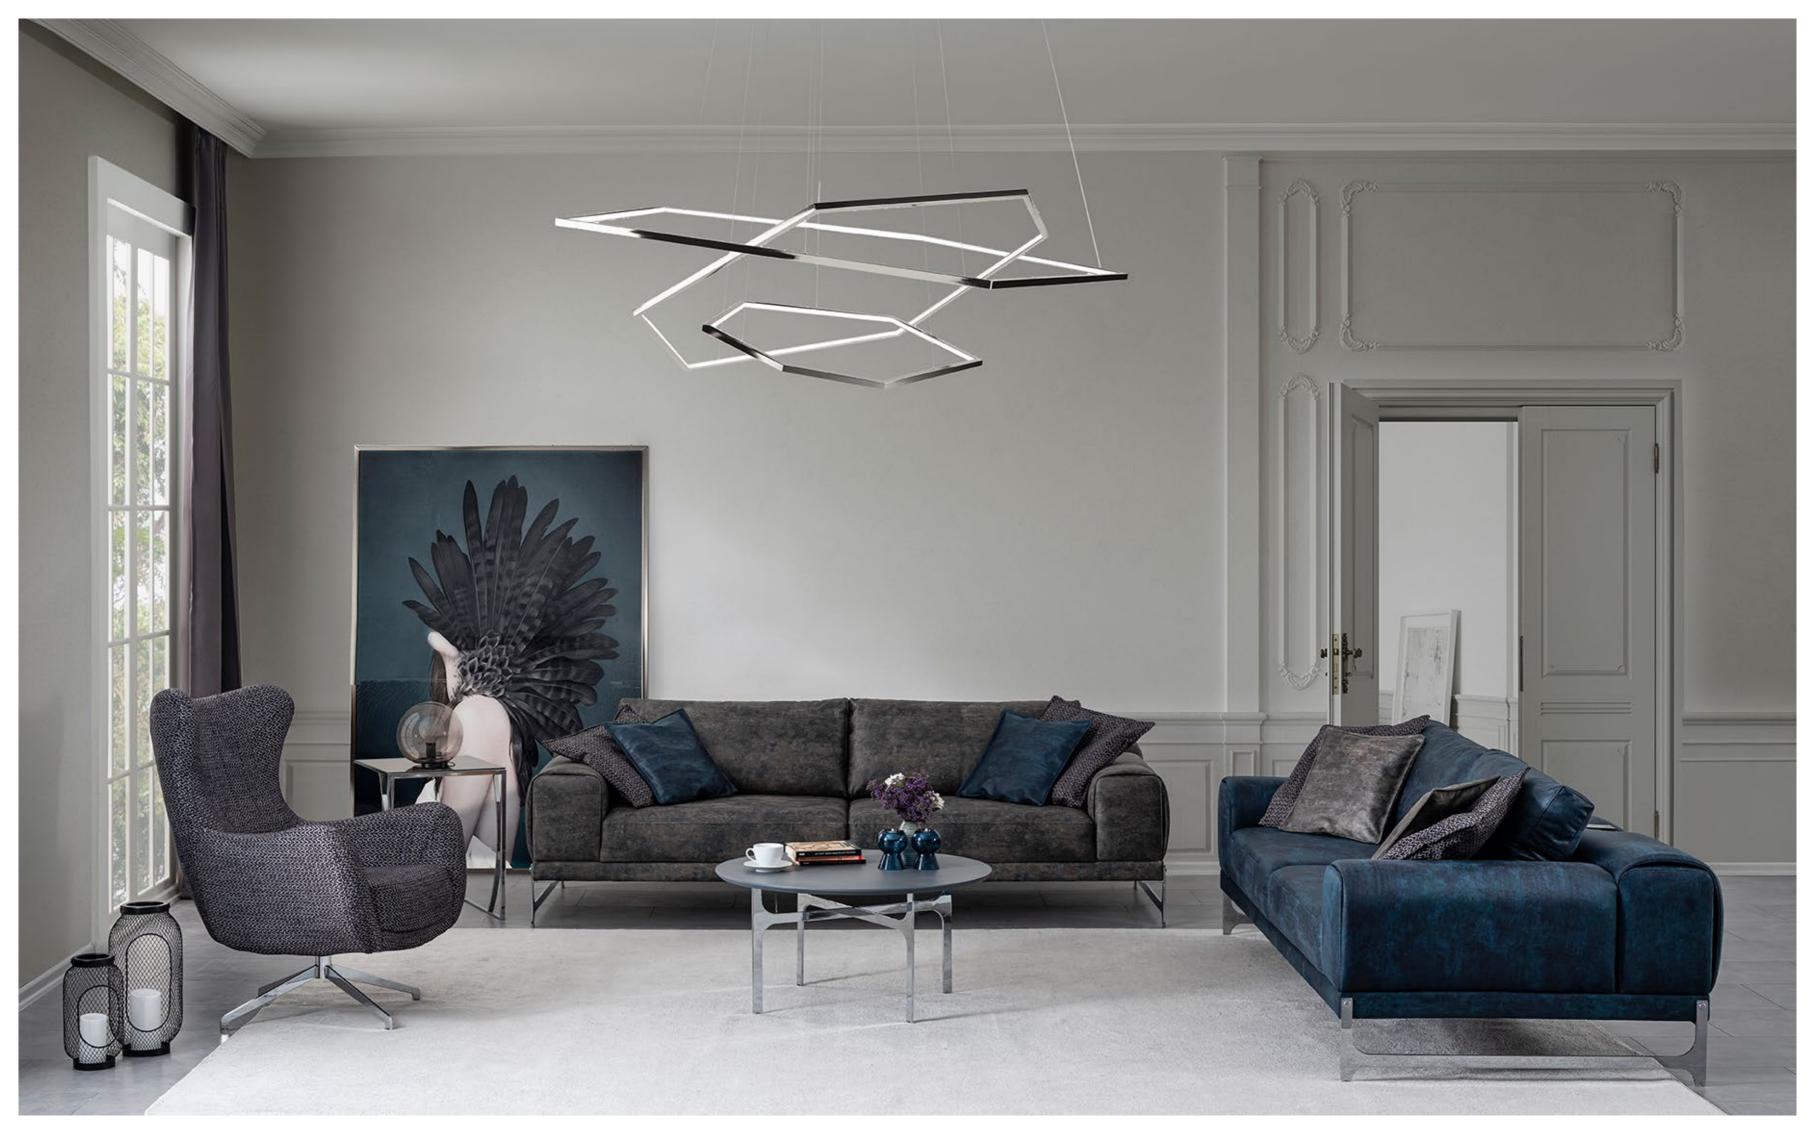

# AQUA

-Its modern design is also ir your home

**AQUA,** where modern and classic styles are used together, is dazzling. It offers the opportunity to create your own style with the harmony of metal and dark blue!