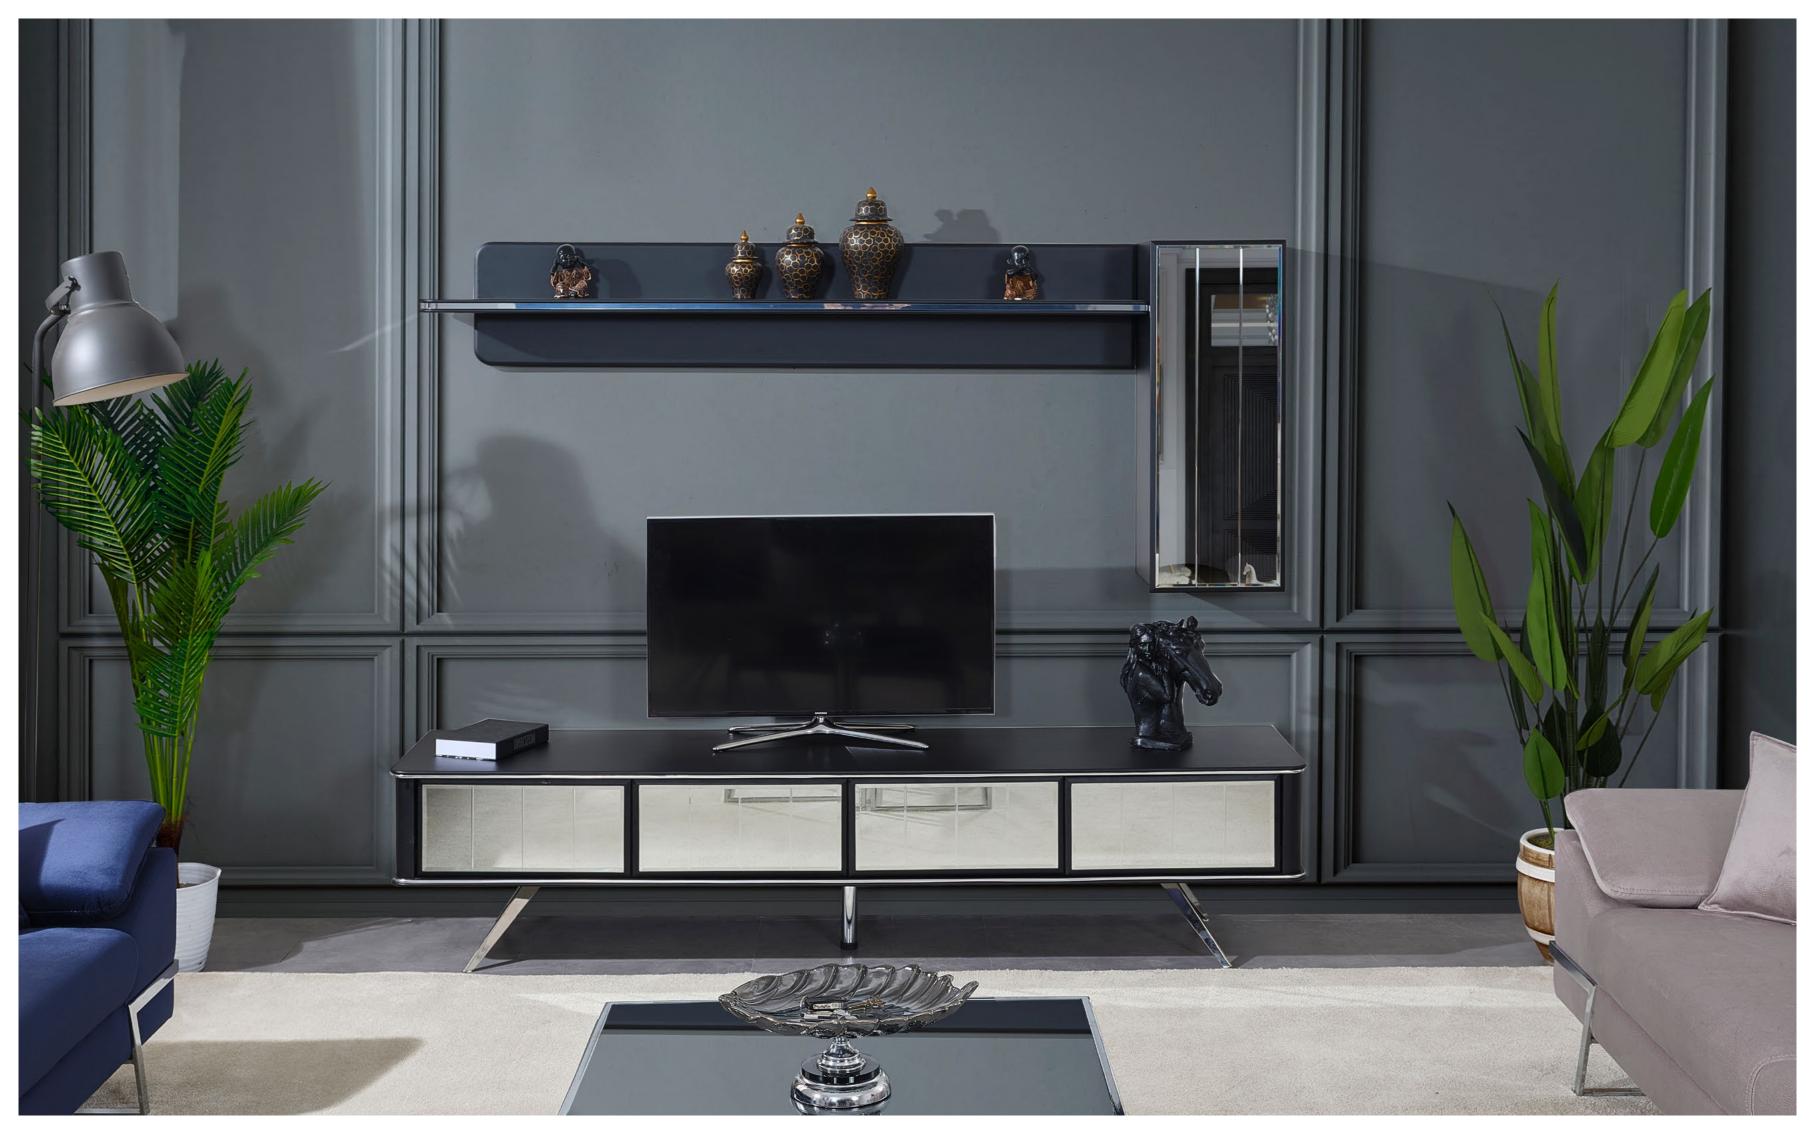

# AQUA

-Its modern design is also ir your home

**AQUA,** where modern and classic styles are used together, is dazzling. It offers the opportunity to create your own style with the harmony of metal and dark blue!