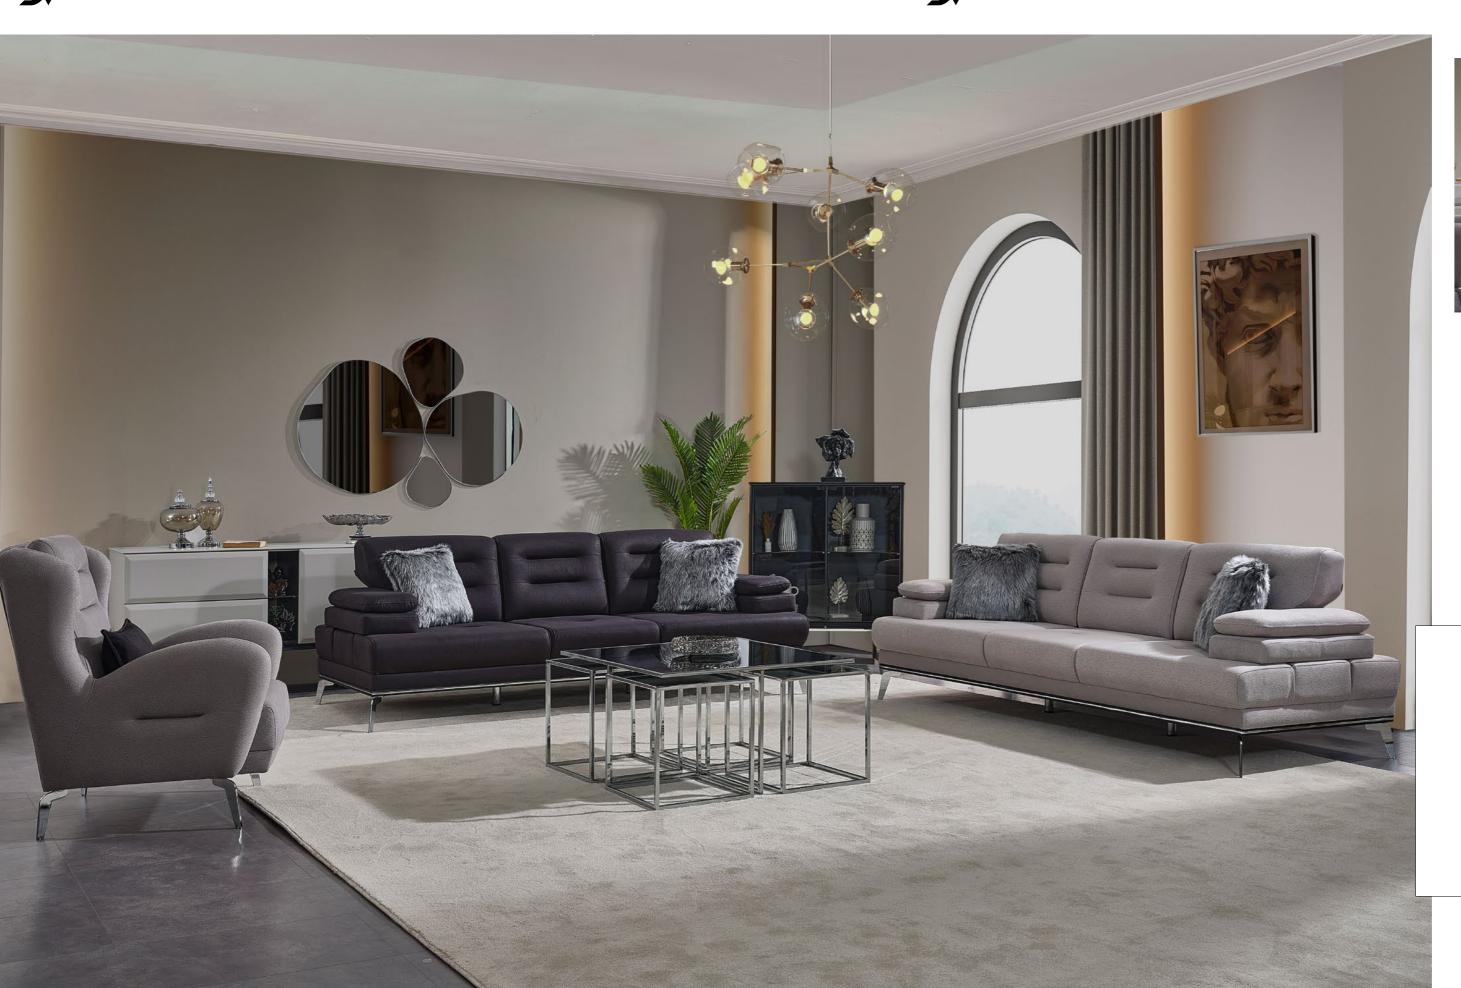

### ZEN

—Its modern design is also in your home

"

Offering a timeless and stylish design with trend colors, the **ZEN** sofa set adds elegance to your living spaces with its modern lines and details. The ZEN Sofa Set, which impresses with its fabric, combines elegance and simplicity with comfort. It brings innovation to your home while adding a new dimension to modern touches with its high elegant foot structure and rounded lines.