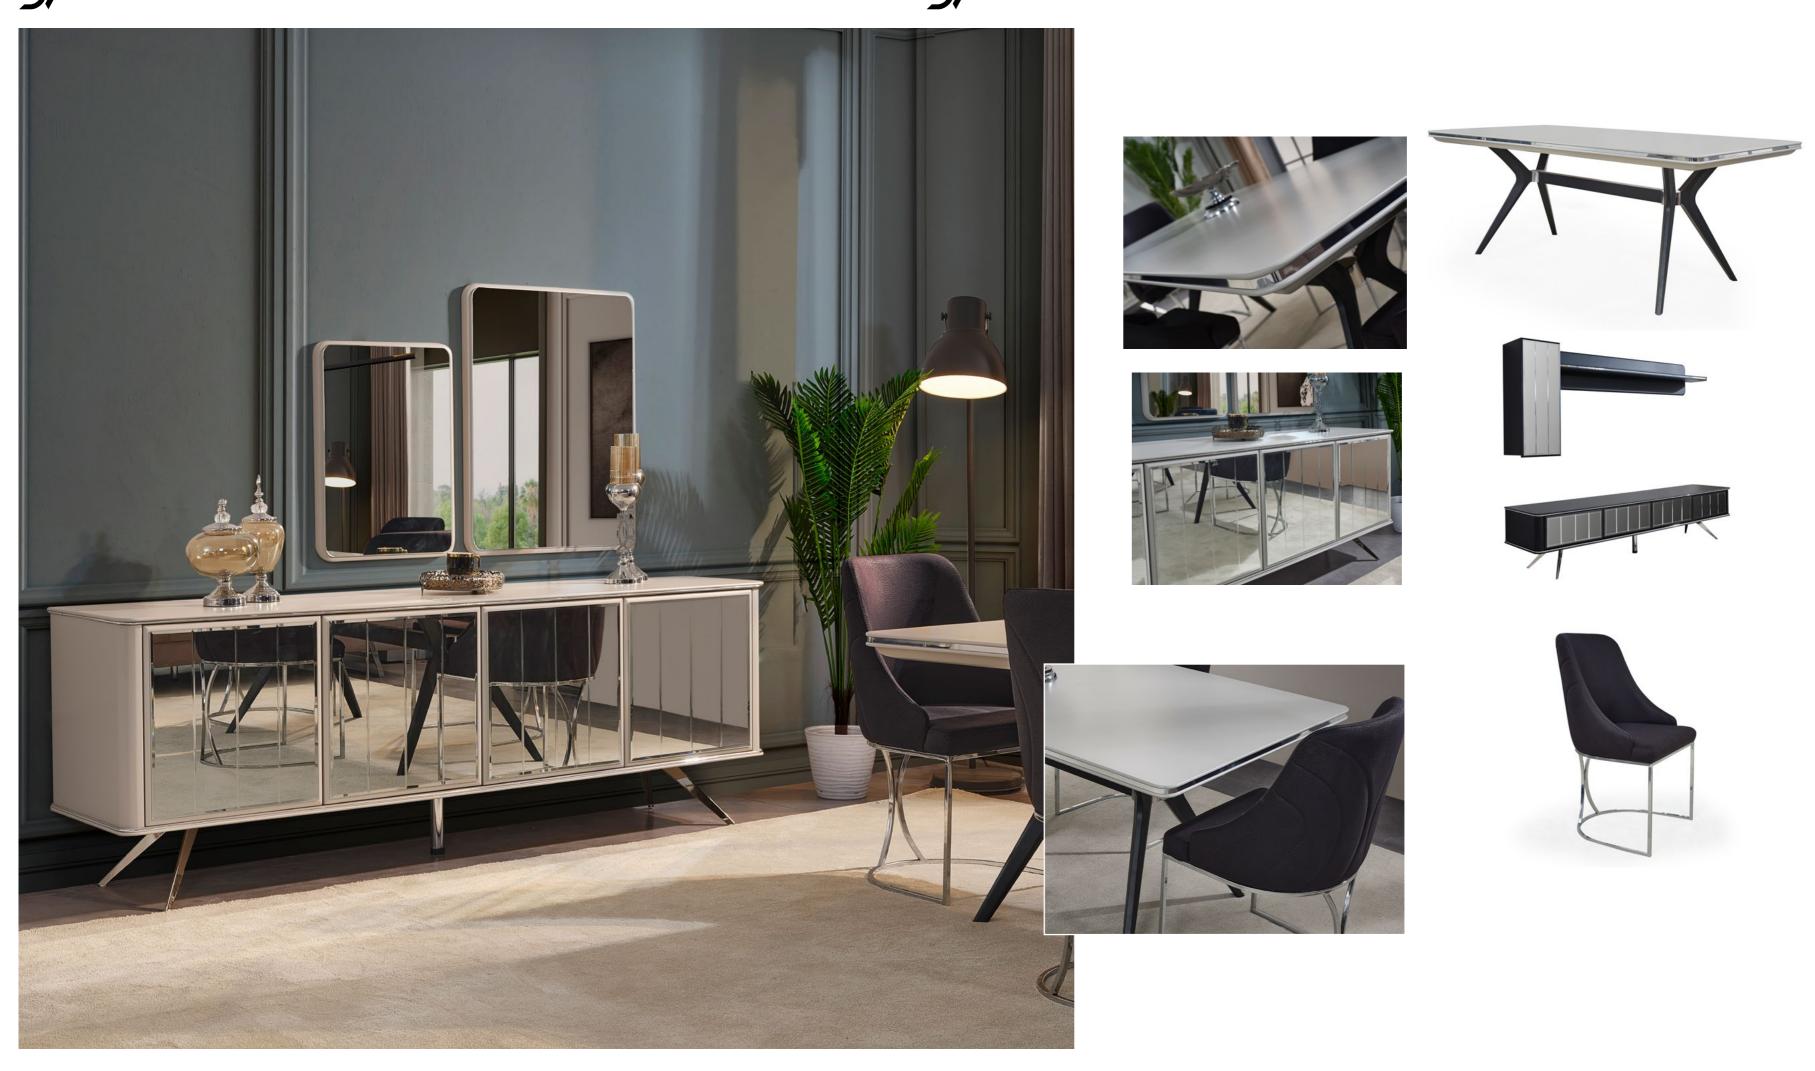

# AQUA

-Its modern design is also ir your home

**AQUA,** where modern and classic styles are used together, is dazzling. It offers the opportunity to create your own style with the harmony of metal and dark blue!